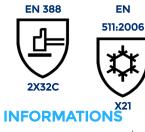

### **NORMS AND CERTIFICATIONS**

EN 407

X2XXXX

- Support Coating
- Gauge
- Size
- Packaging
- Acrylic Latex, Fully coated 13 7, 8, 9, 10, 11 72 pairs / box, 12 pairs / polybag

(F