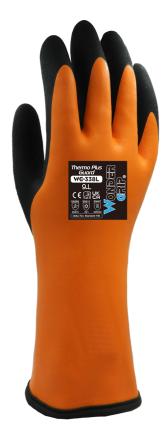

# WG-338L THERMO PLUS GUARD

The Wonder Grip® WG-338L Thermo Plus Guard is a 30cm long, double latex-coated glove, masterfully crafted on a 13-gauge acrylic liner. With its Wonder Grip Technology™ coating, it assures impeccable grip and resilience, both in dry and aqueous conditions. Designed with dual emphasis, the Wonder Grip® WG-338L Thermo Plus Guard offers both cold resistance and full waterproofing. It stands as the ideal choice for challenging tasks in sub-zero temperatures.

# **KEY FEATURES**

 Soft yet robust technical liner, engineered to offer protection against the cold and heat, as well as cut level A3/C protection

✓ Brushed acrylic single liner, providing additional insulation and protection against the cold

✓ Cold-resistant and water-repellent latex coating offering unparalleled comfort, dexterity and flexibility, thus surpassing industry standards

✓ High-visibility orange to ensure the user's hands are visible and be safer on the job