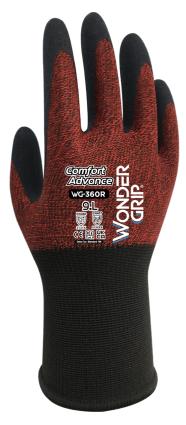

# WG-360R COMFORT ADVANCE

The Wonder Grip® WG-360R Comfort Advance combines our ultra-thin and stretchable liner, with Wonder Grip Technology™, latex coating, delivering to its wearer, excellent grip performance and refined mobility. Anatomically engineered with our proprietary TPDT™ technology, our WG-360R guarantees improved suppleness, reduced hand fatigue and enhanced hand movement for the best comfort during long periods of use. WG-360R Comfort Advance is the must-have solution for performing precision tasks in a dry or wet environment.

# **INFORMATIONS**

- Coating level
- Support
- Gauge
- Size
- Packaging

Latex, Palm coated Polyester 13 7, 8, 9, 10, 11 144 pairs / box, 12 pairs / polybag

# **KEY FEATURES**

✓ IT-compatible with touch screen functionality for improved working conditions.

✓ Anatomically engineered, reducing hand fatigue and increasing comfort

✓ High grip performance for precise handling in dry-to-wet applications