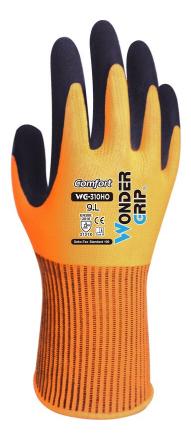

# WG-310HO COMFORT

The Wonder Grip® WG-310HO Comfort is a glove with a double latex coating constructed on a 13-gauge polyester liner. Thanks to Wonder Grip Technology™, the coating provides users grip and resistance in dry and slightly wet environments.

WG-310HO Comfort offers high levels of comfort and sensitivity making this glove the must-have solution for performing specific tasks in a dry or wet environment. The double coating improves abrasion resistance for a longer life.

## **KEY FEATURES**

- Thin and soft liner offering suppleness and dexterity
- ✓ Excellent tactile sensitivity with superior comfort
- ✓ Tailored to the natural shape of the hand, reducing hand fatigue and increasing comfort
- ✓ High-visibility orange to ensure the user's hands are visible and be safer on the job