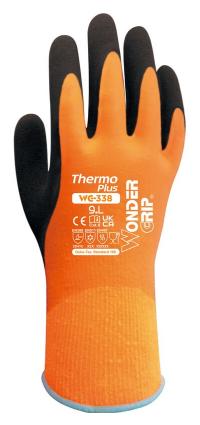

## WG-338 THERMO PLUS

The Wonder Grip® WG-338 Thermo Plus is a fully double latex-coated glove constructed on a 13-gauge acrylic liner. Thanks to the Wonder Grip Technology™ coating, it brings users grip and resistance in dry and watery environments. The WG-338 has been designed to provide double protection: cold resistance and 100% waterproof. The WG-338 Thermo Plus also offers IT compatibility making it the perfect solution for users seeking a glove offering flexibility and touchscreen functionality even in below-freezing temperatures.

✓ High-visibility orange to ensure the user's hands are visible and be safer on the job

✓ Soft yet robust technical liner, engineered to offer protection against the cold and heat, as well as cut level A3/C protection