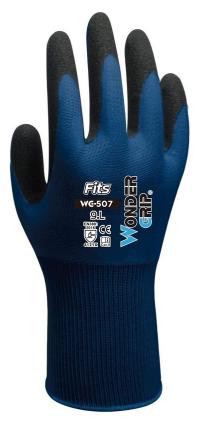

# **WG-507 FITS**

The Wonder Grip® WG-507 Fits, with the original Wonder Grip Technology™ nitrile coating, is single-dipped and engineered with a 13-gauge polyester liner. Wonder Grip Technology™ allows a controlled grip in dry, wet and oily environments. WG-507 Fits is an excellent entry-level protective glove and will be a perfect fit for a wide range of applications. Moreover, this protection, focusing on comfort prevents hand fatigue and increases efficiency at work.

#### **KEY FEATURES**

- $\checkmark$  Flexible seamless liner offering suppleness, dexterity, and good breathability
- $\begin{cal}{c} \begin{cal}{c} \beg$
- ✓ Maximum mechanical performance and extreme breathability
- ✓ Excellent grip performance for safe handling in dry-to-oily applications

#### **INFORMATIONS**

• Support Polyester

• Coating Nitrile, Palm coated

• Gauge 13

• Size 7, 8, 9, 10, 11

• Packaging 144 pairs / box, 12 pairs / polybag