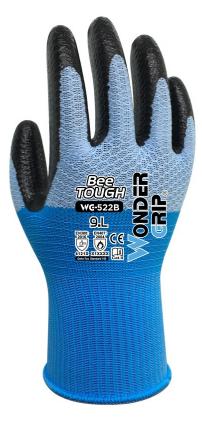

## WG-522B BEE-TOUGH

The Wonder Grip® WG-522B Bee-Tough combines Bee-series<sup>™</sup> knitting technique and a nitrile coating providing oil resistance and an optimal longlasting grip. The upper part of the gloves is made of an ultra-lightweight liner offering both high resistance to torsion and unmatched breathability. Bee-series<sup>™</sup> knitting technique creates a unique shape on the palm maximizing the coefficient of friction delivered by the coating itself. The low part of the glove benefits from the DuaLiner<sup>™</sup> technology and its special support on the back of the hand ensuring a snug and secure fit. Features Bee-series<sup>™</sup>, DuaLiner<sup>™</sup> and a nitrile coating, WG-522B Bee-Tough sets a new standard for comfort at work, in greasy and oily environments.

### **KEY FEATURES**

- $\checkmark$  Soft coating, enhancing hand movement for superior dexterity and reduced muscular fatigue
- $\checkmark$  Knitting technique creating a unique shape on the palm and maximizing grip
- $\checkmark$  Ultra-lightweight liner offering both high resistance to torsion and unmatched breathability
- ✓ High grip performance for safe handling in dry-to-oily environments