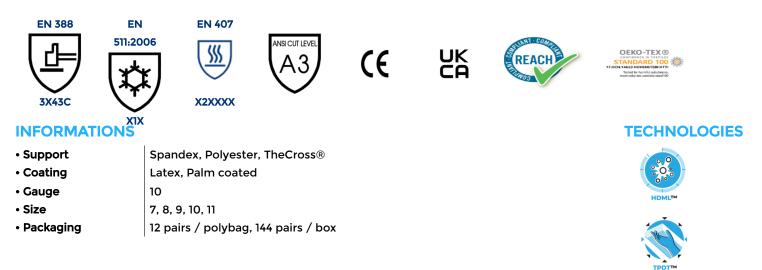

surface, exceptional anti-wear properties, ISO13997 Level C, ANSI2016 cut level A3 and double protection against thermal hazards. The triple set of protection encapsulated in our unique WG-633 makes it the ultimate glove for all-round in semi-dry environments. High-visibility orange to ensure the user's hands are visible and be safer on the job.



## **KEY FEATURES**

 $\checkmark$  Tailored to the natural shape of the hand, reducing hand fatigue and increasing comfort

 $\checkmark$  Extremely durable latex coating with increased resistance around the thumb for extended use

# **TYPE OF PROTECTION**

- Cut resistance
- Cold resistance
- Heat resistance

#### **APPLICATIONS**

- Waste management
- Construction-and-public-works
- Mining industry
- Metallurgy

### NORMS AND CERTIFICATIONS