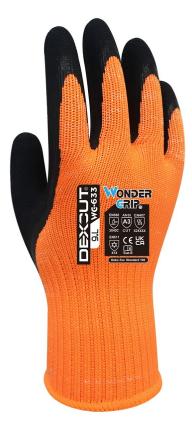

# WG-633 DEXCUT®

The Wonder Grip® WG-633 Dexcut® is designed for heavy work in dry or slightly greasy environments involving medium-cut hazards. HDML<sup>™</sup> coating specially developed by Wonder Grip® offers a non-slip surface, exceptional anti-wear properties, ISO13997 Level C, ANSI2016 cut level A3 and double protection against thermal hazards. The triple set of protection encapsulated in our unique WG-633 makes it the ultimate glove for all-round in semi-dry environments. High-visibility orange to ensure the user's hands are visible and be safer on the job.

## **KEY FEATURES**

 $\checkmark$  Tailored to the natural shape of the hand, reducing hand fatigue and increasing comfort

 $\checkmark$  Extremely durable latex coating with increased resistance around the thumb for extended use