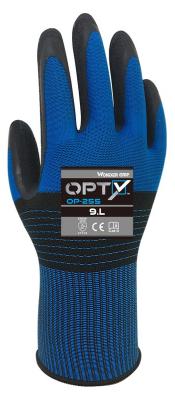

# **OP-255 OPTY™**

ワンダーグリップ®オプティ™ OP-255 は、グリップ力と耐摩耗性を高めるための堅牢なプレミアムラテックスコーティングを施した、テクニカルで柔らかく超伸 縮性のあるライナーで作られています。 手のひら側のライナーを厚くすることで保護力が強化され、衝撃による怪我を防ぐと同時に指先の優れた器用性を提供しま す。 OP-255 は、DuaLiner™ テクノロジーと手の甲の特別なサポートの恩恵を受け、ぴったりとしっかりとフィットし、最適な快適さを実現し、長時間使用しても 快適さが持続します。

## 主な特徴

- ✔ 手首部の原手が長く、広範囲の保護・作業性の確保に貢献します
- ✔ プレカーブドデザイン™により、長時間の作業でも手が疲れづらいです
- ✔ 極薄天然ゴムコーティングにより、指先の感覚が非常に優れています
- ✔ フィット感抜群の超軽量原手