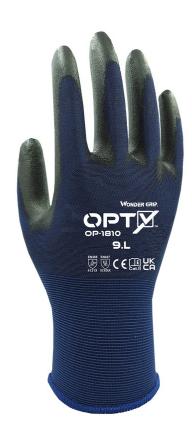

# OP-1810 OPTYTM

Opty™ OP-1810 は、優れた触感と機敏性を実現する素手のような器用さと、作業の快適性を高めるタッチスクリーン互換性を組み合わせたソリューションに対する 需要の高まりに対応します。

乾燥した環境での作業に最適な高密度ポリエチレンニットと当社のプレミアムコーティング Xtended Performance XP!™ の組み合わせにより、滑らかなフィット 感としっかりとしたグリップ力を実現します。

手袋の背面の通気孔により通気性が保証され、ユーザーの手を乾いた状態に保ちます。

#### **KEY FEATURES**

- ✔ 極薄PU コーティングにより、ドライ・ウェットな環境でもグリップ力を発 揮します。
- ✔ 伸縮性の高い繊維により、通気性が非常に優れています
- ✔ 解剖学に基づいた設計により、手の疲労を軽減し、究極の精度と快適さを保 証します。
- ✔ タッチパネル対応で手袋の着脱不要

### **INFORMATIONS**

・コーティングレベル

PU, 手のひらコーティング

・サポート

18

Nylon

・ゲージ ・サイズ

6, 7, 8, 9, 10, 11