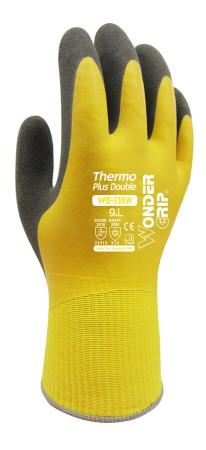

# WG-338W THERMO PLUS DOUBLE

ワンダーグリップ® WG-338W サーモプラスダブルは、13 ゲージのアクリルライナー上に構築された完全に二重ラテックスコーティングされた手袋です。

Wonder Grip Technology™ コーティングのおかげで、乾燥した環境や水の多い環境でもユーザーにグリップ力と抵抗力をもたらします。

WG-338Wは、耐寒性と完全防水の二重保護を提供するように設計されています。氷点下の気温でも柔軟性を備えたグローブを求めるユーザーにとって最適なソリュ ーションです。

### **KEY FEATURES**

- ✓ 起毛アクリルで、優れた断熱性と寒さからの保護を可能にします。
- ✔ 耐寒性と撥水性を備えた天然ゴムコーティングは、快適性・作業性・柔軟性 を同時に実現します。
- ✔ 高視認性のイエローにより、夜間・暗闇での作業中の安全に貢献します

### **INFORMATIONS**

・コーティングレベル

・サポート

・ゲージ

・サイズ

• 荷姿

Latex, 手首を除いて完全にコーティング

Acrylic, Polyester

13

7, 8, 9, 10, 11

72双 / 1箱, 12双 / 1袋