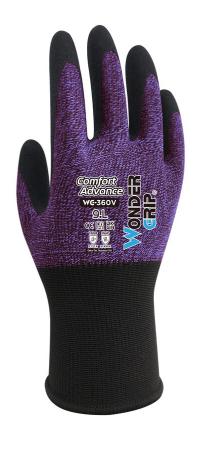

# WG-360V COMFORT ADVANCE

ワンダーグリップ® WG-360V コンフォートアドバンスは、当社の極薄で伸縮性のあるライナーとワンダーグリップテクノロジー™、ラテックスコーティングを組 み合わせ、着用者に優れたグリップ性能と洗練された動きやすさを提供します。当社独自の TPDT™ テクノロジーを使用して解剖学的に設計された WG-360V は、 柔軟性の向上、手の疲労の軽減、手の動きの向上を保証し、長時間の使用でも最高の快適さを実現します。 WG-360V Comfort Advance は、乾燥した環境または 湿った環境で精密な作業を実行するための必須のソリューションです。

## 主な特徴

- ✔ タッチパネル対応で手袋の着脱不要
- ✔ 解剖学に基づいた設計により、手の疲労を軽減し、快適性を高めます。
- ✔ ドライ・ウェットな環境でも抜群なグリップ力を発揮します