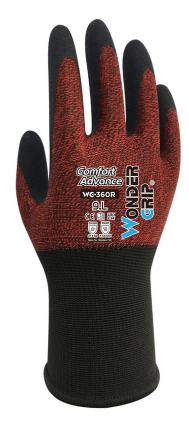

# WG-360R COMFORT ADVANCE

The Wonder Grip® WG-360R Comfort Advance combined our ultra-thin and stretchable liner, with Wonder Grip Technology™, latex coating, delivering to its wearer, excellent grip performance and refined mobility. Anatomically engineered with our proprietary TPDT™ technology, our WG-360R guarantees improved suppleness, reduced hand fatigue and enhance hand movement for best comfort during long period of use. WG-360R Comfort Advance is the must-have solution for performing precision tasks in a dry or wet environment.

### **KEY FEATURES**

- ✓ IT-compatible with touch screen functionality for improved working conditions.
- ✓ Anatomically engineered, reducing hand fatigue and increasing
- ✓ High grip performance for precise handling in dry-to-wet applications

## **INFORMATIONS**

 Support Polyester

 Coating Latex, 手のひらコーティング 13

Gauge

7, 8, 9, 10, 11 Size

144双 / 1箱, 12双 / 1袋 Packaging