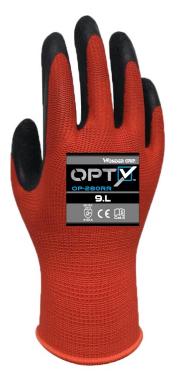

# OP-280RR OPTYM

ワンダーグリップ<sup>®</sup> OP-280RR オプティ™は、極薄ラテックスコーティングを施した一般取り扱いタイプの手袋です。柔軟性と堅牢性を備え、優れた器用性、快適 性の向上、濡れた状態でも乾いた状態でも優れたグリップ力を発揮します。 OP-280RR は 13 ゲージの赤色ポリエステルで作られており、ユーザーの手が見えるよ うにし、作業の安全性を高めます。手の甲にシームレスで通気性があり、汗や皮膚への刺激を軽減します。 OP-280RRは、自然なフィット感に優れ、長時間の使用 でも快適な装着感が持続します。ワンダーグリッププレミアムラテックスコーティングにより耐摩耗性が向上し、寿命が長くなります。

### 主な特徴

- ✔ 極薄天然ゴムコーティングにより、指先の感覚が非常に優れています
- ✔ 非常に伸縮性のあるシームレス編により、抜群な作業性と快適性を実現
- ✔ さまざまな環境で安全に取り扱うための究極のグリップ性能
- ✓ 手首部の原手が長く、広範囲の保護・作業性の確保に貢献します

## インフォメーション

- Support
- Coating
- ・ゲージ
- ・サイズ
- ・荷姿

Polyester Latex, 手のひらコーティング 13 6, 7, 8, 9, 10, 11 240双 / 1箱, 12双 / 1袋