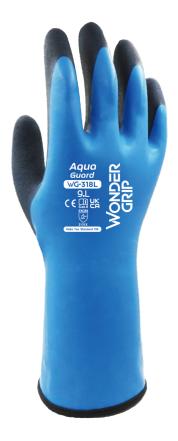

## WG-318L AQUA GUARD

ワンダーグリップ®WC-318Lアクアガードは、細心の注意を払って設計された長さ 30 cm、18 ゲージの滑らかなライナー上に二重ラテックスコーティングが施さ れており、快適性を高め、手の疲労を軽減します。独自のワンダーグリップテクノロジー™コーティングは、乾いた状態でも濡れた状態でも比類のないグリップカ と耐久性を提供します。 100% 防水で、長時間の使用でも着用者の手をドライで快適に保ちます。ワンダーグリップ® WC-318L アクア ガードは、濡れた状態でも グリップ力と柔軟性が優れているため、当社のトップピックとして際立っており、最適な快適性を保証します。手の動きが妨げられないようにします。

## **KEY FEATURES**

✔ 手のひらに優れたグリップ力を備えた超柔軟なラテックスコーティングによ り、濡れた状態での快適さと保護が向上します。

✓ 撥水コーティングと自然なフィット感で、長時間の使用でも快適さが持続し ます。

•液体

- ✔ ウェットな環境でも、滑ることなく安全に作業することが可能です
- ✔ 手の平にクッションが施されており、快適性と保護力に優れています。