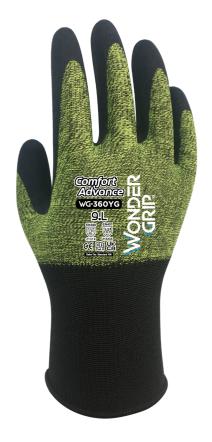

# WG-360YG COMFORT ADVANCE

ワンダーグリップ® WG-360YG コンフォートアドバンスは、極薄で伸縮性のあるライナーとワンダーグリップテクノロジー™、ラテックスコーティングを組み合 わせており、着用者に優れたグリップ性能と洗練された動きやすさを提供します。当社独自の TPDT™ テクノロジーを使用して解剖学的に設計された WG-360YG は、柔軟性の向上、手の疲労の軽減、手の動きの強化を保証し、長時間の使用でも最高の快適さを実現します。

#### **KEY FEATURES**

- ✔ タッチパネル対応で手袋の着脱不要
- ✔ 解剖学に基づいた設計により、手の疲労を軽減し、快適性を高めます。
- ✔ ドライ・ウェットな環境でも抜群なグリップ力を発揮します

### **INFORMATIONS**

・コーティングレベル

Latex, 手のひらコーティング

・サポート

13

・ゲージ ・サイズ

7, 8, 9, 10, 11

Polyester