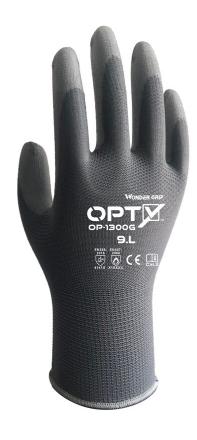

# OP-1300G OPTYTM

ワンダーグリップ® OP-1300G オプティ™は、極薄PUコーティングを施した一般ハンドリングタイプのグローブです。拡張パフォーマンス XP! ™ ディッピング は、比類のない薄く滑らかな保護コーティングを提供し、これまでにないレベルの快適さと指先の操作性を提供します。信じられないほど薄くて柔らかいので、ユ ーザーに第二の皮膚のような感覚を与えながら、しっかりとしたグリップを提供します。

#### **KEY FEATURES**

- ✔ 手首部の原手が長く、広範囲の保護・作業性の確保に貢献します
- ✔ 極薄PU コーティングにより、ドライ・ウェットな環境でもグリップ力を発 揮します。
- ✔ プレカーブドデザイン™により、長時間の作業でも手が疲れづらく、また通 気性にも優れています
- ✔ 手にぴったりとフィットし、第二の皮膚のような感覚を実現

### **INFORMATIONS**

・コーティングレベル

PU, 手のひらコーティング

・サポート

13

・ゲージ ・サイズ

7, 8, 9, 10, 11

Nylon