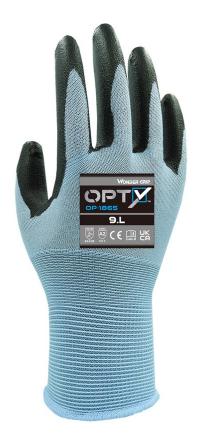

# **OP-1865 OPTY™**

OP-1865 Opty™ は、耐切創性 (ISO13997 レベル B および ANSI A2) と高い指の器用性を組み合わせたソリューションに対する高まる需要に対応します。乾燥した 環境下での作業に最適な高密度ポリエチレンと当社のプレミアム コーティング Xtended Performance XP!™ の組み合わせにより、滑らかなフィット感としっかり としたグリップ力を実現します。 手袋の背面の通気孔により通気性が保証され、手を乾いた状態に保ちます。

## 主な特徴

✓ 超薄型シームレス編により、作業性と操作性に非常に優れています。耐切創レベルB(A2)取得モデルです。

- ✔ 柔らかいポリウレタンコーティングにより、グリップ力に優れます
- ✔ 親指股により耐久力が向上し、交換頻度が下がります。

✓ 解剖学に基づいた設計により、手の疲労を軽減し、究極の精度と快適さを保証します。

# 規格と認証

4X42B

インフォメーション

Spandex, Mineral fiber, HPPE, Polyester

PU,手のひらコーティング

6, 7, 8, 9, 10, 11

144双 / 1箱, 12双 / 1袋

- Support
- Coating
- ・ゲージ
- ・サイズ
- ・荷姿