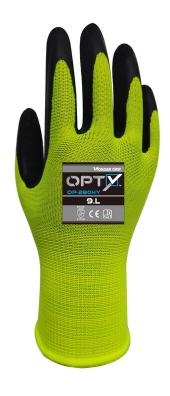

# OP-280HY OPTYTM

ワンダーグリップ® OP-280HY オプティ™は、極薄ラテックスコーティングを施した一般取り扱いタイプの手袋です。柔軟性と堅牢性を備え、優れた器用性、快適 性の向上、濡れた状態でも乾いた状態でも優れたグリップ力を発揮します。 OP-280HY は 13 ゲージの視認性の高い黄色のポリエステルで作られており、ユーザー の手が見える状態を維持し、作業の安全性を高めます。手の甲にシームレスで通気性があり、汗や皮膚への刺激を軽減します。 OP-280HYは、自然なフィット感に 優れ、長時間の使用でも快適な装着感が持続します。ワンダーグリッププレミアムラテックスコーティングにより耐摩耗性が向上し、寿命が長くなります。

#### **KEY FEATURES**

- ✔ 高視認性のイエローにより、夜間・暗闇での作業中の安全に貢献します
- ✔ さまざまな環境で安全に取り扱うための究極のグリップ性能
- ✔ 非常に伸縮性のあるシームレス編により、抜群な作業性と快適性を実現
- ✔ 極薄天然ゴムコーティングにより、指先の感覚が非常に優れています

### **INFORMATIONS**

・コーティングレベル

Latex, 手のひらコーティング

・サポート

13

・ゲージ ・サイズ

6, 7, 8, 9, 10, 11

Polyester