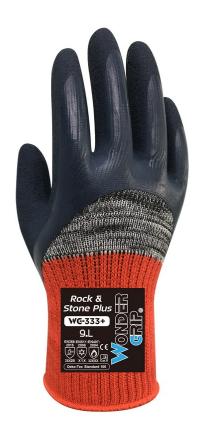

# WG-333+ ROCK & STONE+

ワンダーグリップ® WG-333+ ロック & ストーン+ は、10 ゲージのコットンとポリエステルのライナーにダブルラテックスコーティングが施されたグローブです。 ワンダーグリップ®が特別に開発したHDML™コーティングは、表面が滑りにくく優れたグリップ力を発揮します。このユニークな製品は重労働向けに特別に設計さ れており、次の機能を備えています。

- 三重耐性: 耐熱、耐寒、切断 (レベル B ISO 13997)
- 堅牢な保護
- 優れたグリップ力を実現する滑り止め表面

この 3/4 裏面コーティング手袋は、手を切り傷から保護し、湿気の多い環境でも乾燥した状態に保つことができる手袋を求めるユーザーにとって最適なソリューシ ョンです。

#### **KEY FEATURES**

- ✔ 優れた耐摩耗性と耐接触熱性によるやけど対策
- ✔ 手の甲側は3/4までコーティングされており、液体の侵入から手指を護ります
- ✔ 独自の繊維配合により、あらゆる気候からの手の保護・耐切創性※レベルBの 両方を実現しました。
- ✔ 非常に耐久性のある強力ゴムコーティングを採用することで、親指周りの耐 久性が向上、また長時間の使用が可能です。
- ✔ プレカーブドデザイン™により、長時間の作業でも手が疲れづらいです