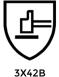

# WG-333+ ROCK & STONE+

ワンダーグリップ® WG-333+ ロック & ストーン+ は、10 ゲージのコットンとポリエステルのライナーにダブルラテックスコーティングが施されたグローブです。 ワンダーグリップ®が特別に開発したHDML™コーティングは、表面が滑りにくく優れたグリップ力を発揮します。このユニークな製品は重労働向けに特別に設計さ れており、次の機能を備えています。

- 三重耐性: 耐熱、耐寒、切断 (レベル B ISO 13997)
- 堅牢な保護
- 優れたグリップ力を実現する滑り止め表面

#### **TYPE OF PROTECTION**

- 一般作業
- 耐熱

- 防寒
- 耐切創性