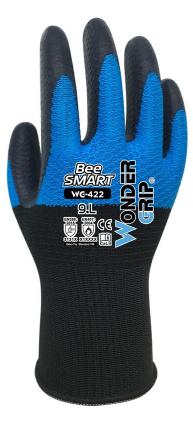

## WG-422 BEE-SMART

ワンダーグリップ® WC-422 Bee-Smart は、Bee-series™ 編み技術と自社開発のラテックスである HDML<sup>™</sup> コーティングをカプセル化しています。手袋の上部 は超軽量ライナーで作られており、ねじれに対する高い耐性と比類のない通気性の両方を提供します。 Bee-series<sup>™</sup> 編み技術は、手のひらに独特の形状を作り出 し、コーティング自体によってもたらされる摩擦係数を最大化します。グローブの下部は DuaLiner<sup>™</sup> テクノロジーの恩恵を受けており、手の甲の特別なサポート により、ぴったりとしっかりとしたフィット感が保証されます。 WG-422 Bee-Smart は、作業時の快適さの新たな基準を設定し、一般的な取り扱い作業用の究極 の手袋となります。

## 主な特徴

- ✔ 耐引裂性と通気性に優れている超軽量モデル
- ✔ 手のひらに独特の形状があり、従来モデルより優れるグリップカ
- ✔ ドライ・ウェットな環境でも抜群なグリップ力で安全に作業ができます
- ✔ 手の平のすべり止めが柔らかく、手の疲労軽減に最適