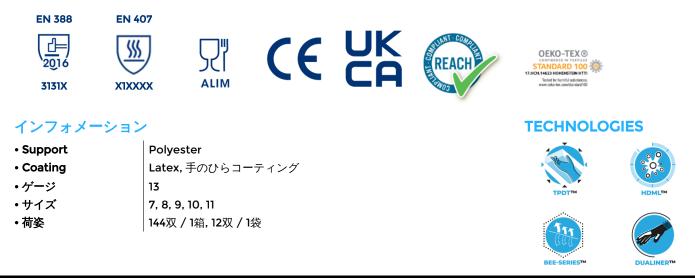

## WG-422 BEE-SMART

ワンダーグリップ® WC-422 Bee-Smart は、Bee-series™ 編み技術と自社開発のラテックスである HDML<sup>™</sup> コーティングをカプセル化しています。手袋の上部 は超軽量ライナーで作られており、ねじれに対する高い耐性と比類のない通気性の両方を提供します。 Bee-series<sup>™</sup> 編み技術は、手のひらに独特の形状を作り出 し、コーティング自体によってもたらされる摩擦係数を最大化します。グローブの下部は DuaLiner<sup>™</sup> テクノロジーの恩恵を受けており、手の甲の特別なサポート により、ぴったりとしっかりとしたフィット感が保証されます。 WG-422 Bee-Smart は、作業時の快適さの新たな基準を設定し、一般的な取り扱い作業用の究極 の手袋となります。



## 主な特徴

- ✔ 耐引裂性と通気性に優れている超軽量モデル
- ✔ 手のひらに独特の形状があり、従来モデルより優れるグリップカ
- ✔ ドライ・ウェットな環境でも抜群なグリップ力で安全に作業ができます
- ✔ 手の平のすべり止めが柔らかく、手の疲労軽減に最適

## 分類

• 一般作業

• 耐熱

## 適した作業

- DIY
  ・建築・公共工事
- ・倉庫作業・物流作業
- 組立作業

規格と認証